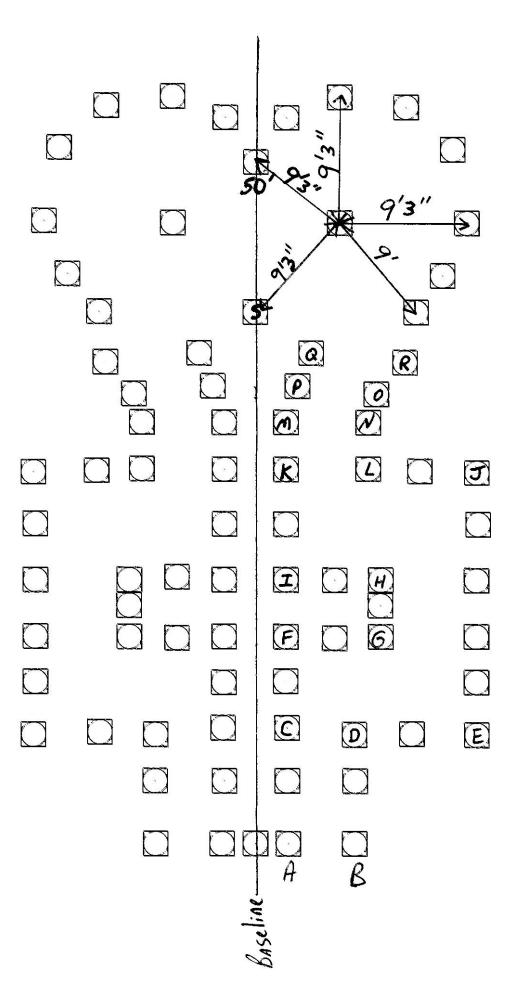

## "The Wrench" Baseline Measurements

|   | Х       | Y (Baseline) |
|---|---------|--------------|
| А | 2' 5"   | 0            |
| В | 7' 3"   | 0            |
| С | 2' 4"   | 8' 6"        |
| D | 8'      | 8' 6"        |
| Е | 16' 2"  | 8' 6"        |
| F | 2' 3"   | 15' 2"       |
| G | 9' 2"   | 15' 2"       |
| Н | 9' 2"   | 19' 4"       |
| I | 2' 3"   | 19' 4"       |
| J | 16' 2"  | 27' 6"       |
| K | 2' 3"   | 27' 6"       |
| L | 8' 3"   | 27' 6"       |
| M | 2' 3"   | 30' 11"      |
| N | 8' 3"   | 30' 11"      |
| 0 | 8' 10"  | 33'          |
| Р | 3'1"    | 33' 7"       |
| Q | 4' 1"   | 36'          |
| R | 10' 11" | 35' 4"       |
| S | 0       | 39'          |
|   |         |              |

The area between the key cones is to be filled in with cones.

The Measurements are Center Cone to Center Cone

The two sides are mirror images after you have completed the right side use the same X measurements on the negative side to get the left side of the course.